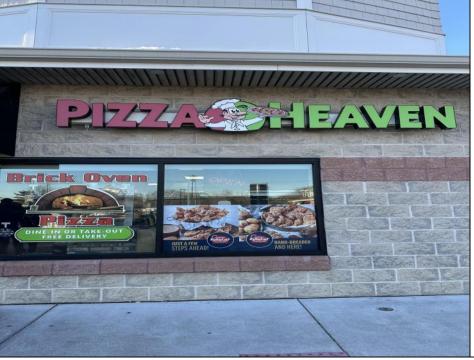

## **COMMENTS**

Here\'s your chance to own a well-established pizza business located on highly trafficked Route 9 in Cape May Court House, New Jersey. This desirable location offers exceptional visibility and consistent traffic, making it a prime spot for success. The sale includes all equipment, making it easy for the new owner to step in and start operating immediately. The business operates in a well-maintained leased space, with the new owner assuming the current lease terms. This is a highly profitable operation with strong financials. Profit and loss statements are available to qualified buyers upon request. Whether you\'re a seasoned restaurateur or ready to dive into the food business, this turn-key opportunity provides everything you need to hit the ground running. Don't miss out on this chance to own a thriving business in a sought-after area! Contact us today for more details or to schedule a showing.