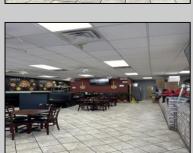

## **COMMENTS**

Here\'s your chance to own a well-established pizza business located on highly trafficked Route 9 in Cape May Court House, New Jersey. This desirable location offers exceptional visibility and consistent traffic, making it a prime spot for success. The sale includes all equipment, making it easy for the new owner to step in and start operating immediately. The business operates in a well-maintained leased space, with the new owner assuming the current lease terms. This is a highly profitable operation with strong financials. Profit and loss statements are available to qualified buyers upon request. Whether you\'re a seasoned restaurateur or ready to dive into the food business, this turn-key opportunity provides everything you need to hit the ground running. Don't miss out on this chance to own a thriving business in a sought-after area! Contact us today for more details or to schedule a showing.