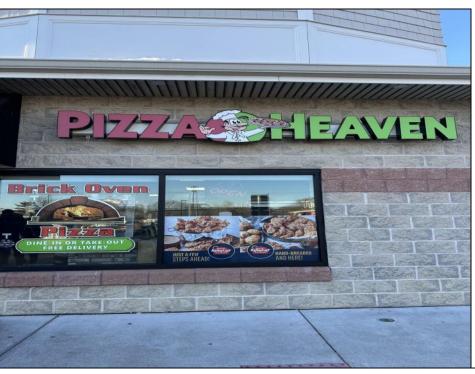

## **COMMENTS**

Here\'s your chance to own a well-established pizza business located on highly trafficked Route 9 in Cape May Court House, New Jersey. This desirable location offers exceptional visibility and consistent traffic, making it a prime spot for success. The sale includes all equipment, making it easy for the new owner to step in and start operating immediately. The business operates in a well-maintained leased space, with the new owner assuming the current lease terms. This is a highly profitable operation with strong financials. Profit and loss statements are available to qualified buyers upon request. Whether you\'re a seasoned restaurateur or ready to dive into the food business, this turn-key opportunity provides everything you need to hit the ground running. Don't miss out on this chance to own a thriving business in a sought-after area! Contact us today for more details or to schedule a showing.