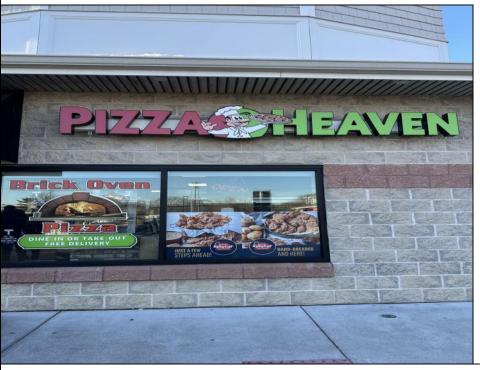

## **COMMENTS**

Here\'s your chance to own a well-established pizza business located on highly trafficked Route 9 in Cape May Court House, New Jersey. This desirable location offers exceptional visibility and consistent traffic, making it a prime spot for success. The sale includes all equipment, making it easy for the new owner to step in and start operating immediately. The business operates in a well-maintained leased space, with the new owner assuming the current lease terms. This is a highly profitable operation with strong financials. Profit and loss statements are available to qualified buyers upon request. Whether you\'re a seasoned restaurateur or ready to dive into the food business, this turn-key opportunity provides everything you need to hit the ground running. Don't miss out on this chance to own a thriving business in a sought-after area! Contact us today for more details or to schedule a showing.