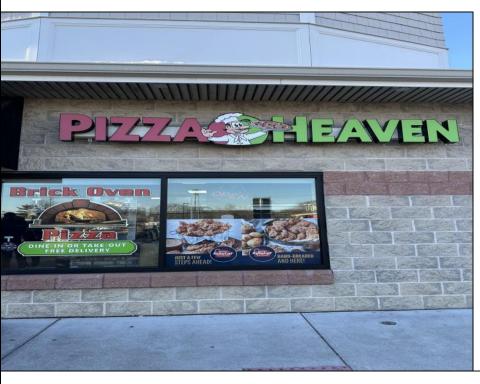

## **COMMENTS**

Here\'s your chance to own a well-established pizza business located on highly trafficked Route 9 in Cape May Court House, New Jersey. This desirable location offers exceptional visibility and consistent traffic, making it a prime spot for success. The sale includes all equipment, making it easy for the new owner to step in and start operating immediately. The business operates in a well-maintained leased space, with the new owner assuming the current lease terms. This is a highly profitable operation with strong financials. Profit and loss statements are available to qualified buyers upon request. Whether you\'re a seasoned restaurateur or ready to dive into the food business, this turn-key opportunity provides everything you need to hit the ground running. Don't miss out on this chance to own a thriving business in a sought-after area! Contact us today for more details or to schedule a showing.