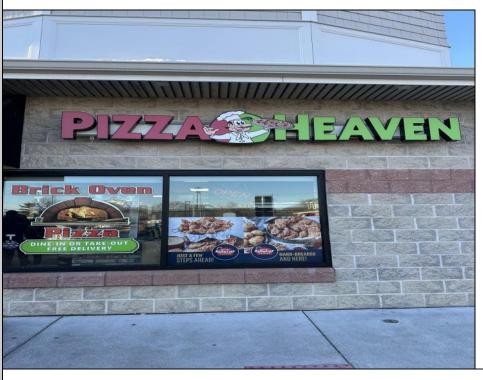

## **COMMENTS**

Here\'s your chance to own a well-established pizza business located on highly trafficked Route 9 in Cape May Court House, New Jersey. This desirable location offers exceptional visibility and consistent traffic, making it a prime spot for success. The sale includes all equipment, making it easy for the new owner to step in and start operating immediately. The business operates in a well-maintained leased space, with the new owner assuming the current lease terms. This is a highly profitable operation with strong financials. Profit and loss statements are available to qualified buyers upon request. Whether you\'re a seasoned restaurateur or ready to dive into the food business, this turn-key opportunity provides everything you need to hit the ground running. Don't miss out on this chance to own a thriving business in a sought-after area! Contact us today for more details or to schedule a showing.