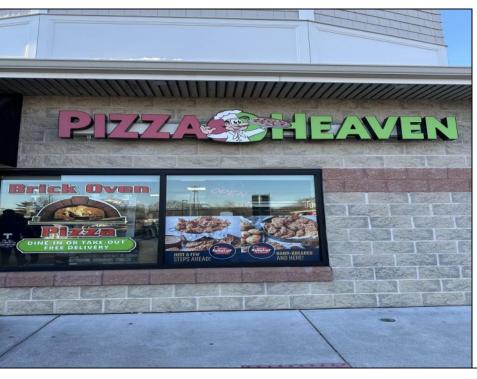

## **COMMENTS**

Here\'s your chance to own a well-established pizza business located on highly trafficked Route 9 in Cape May Court House, New Jersey. This desirable location offers exceptional visibility and consistent traffic, making it a prime spot for success. The sale includes all equipment, making it easy for the new owner to step in and start operating immediately. The business operates in a well-maintained leased space, with the new owner assuming the current lease terms. This is a highly profitable operation with strong financials. Profit and loss statements are available to qualified buyers upon request. Whether you\'re a seasoned restaurateur or ready to dive into the food business, this turn-key opportunity provides everything you need to hit the ground running. Don't miss out on this chance to own a thriving business in a sought-after area! Contact us today for more details or to schedule a showing.