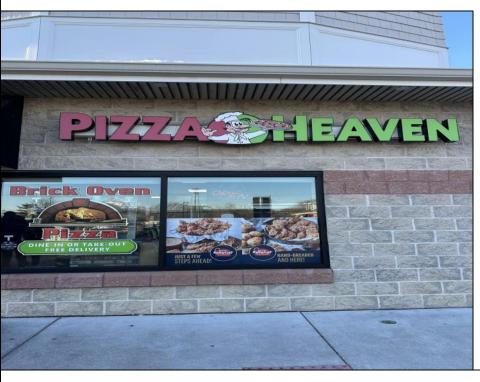

## **COMMENTS**

Here\'s your chance to own a well-established pizza business located on highly trafficked Route 9 in Cape May Court House, New Jersey. This desirable location offers exceptional visibility and consistent traffic, making it a prime spot for success. The sale includes all equipment, making it easy for the new owner to step in and start operating immediately. The business operates in a well-maintained leased space, with the new owner assuming the current lease terms. This is a highly profitable operation with strong financials. Profit and loss statements are available to qualified buyers upon request. Whether you\'re a seasoned restaurateur or ready to dive into the food business, this turn-key opportunity provides everything you need to hit the ground running. Don't miss out on this chance to own a thriving business in a sought-after area! Contact us today for more details or to schedule a showing.