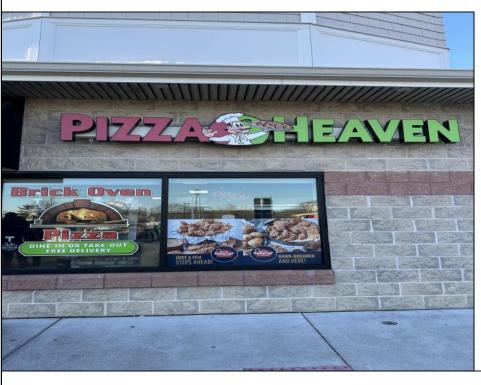

## **COMMENTS**

Here\'s your chance to own a well-established pizza business located on highly trafficked Route 9 in Cape May Court House, New Jersey. This desirable location offers exceptional visibility and consistent traffic, making it a prime spot for success. The sale includes all equipment, making it easy for the new owner to step in and start operating immediately. The business operates in a well-maintained leased space, with the new owner assuming the current lease terms. This is a highly profitable operation with strong financials. Profit and loss statements are available to qualified buyers upon request. Whether you\'re a seasoned restaurateur or ready to dive into the food business, this turn-key opportunity provides everything you need to hit the ground running. Don't miss out on this chance to own a thriving business in a sought-after area! Contact us today for more details or to schedule a showing.