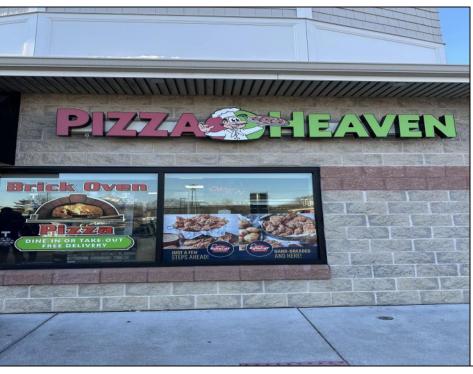

## COMMENTS

Here\'s your chance to own a well-established pizza business located on highly trafficked Route 9 in Cape May Court House, New Jersey. This desirable location offers exceptional visibility and consistent traffic, making it a prime spot for success. The sale includes all equipment, making it easy for the new owner to step in and start operating immediately. The business operates in a well-maintained leased space, with the new owner assuming the current lease terms. This is a highly profitable operation with strong financials. Profit and loss statements are available to qualified buyers upon request. Whether you\'re a seasoned restaurateur or ready to dive into the food business, this turn-key opportunity provides everything you need to hit the ground running. Don't miss out on this chance to own a thriving business in a sought-after area! Contact us today for more details or to schedule a showing.