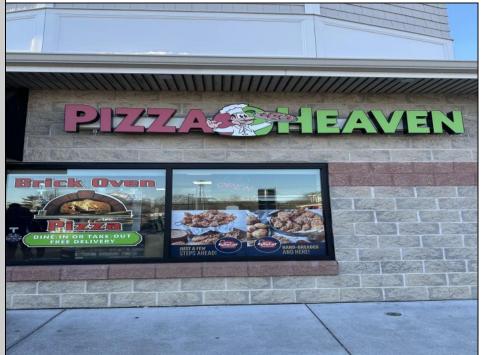

## COMMENTS

Here\'s your chance to own a well-established pizza business located on highly trafficked Route 9 in Cape May Court House, New Jersey. This desirable location offers exceptional visibility and consistent traffic, making it a prime spot for success. The sale includes all equipment, making it easy for the new owner to step in and start operating immediately. The business operates in a well-maintained leased space, with the new owner assuming the current lease terms. This is a highly profitable operation with strong financials. Profit and loss statements are available to qualified buyers upon request. Whether you\'re a seasoned restaurateur or ready to dive into the food business, this turn-key opportunity provides everything you need to hit the ground running. Don't miss out on this chance to own a thriving business in a sought-after area! Contact us today for more details or to schedule a showing.