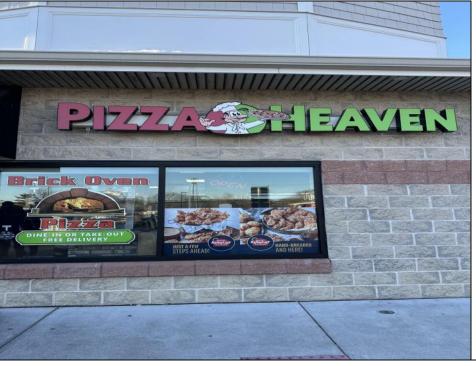

## **COMMENTS**

Here\'s your chance to own a well-established pizza business located on highly trafficked Route 9 in Cape May Court House, New Jersey. This desirable location offers exceptional visibility and consistent traffic, making it a prime spot for success. The sale includes all equipment, making it easy for the new owner to step in and start operating immediately. The business operates in a well-maintained leased space, with the new owner assuming the current lease terms. This is a highly profitable operation with strong financials. Profit and loss statements are available to qualified buyers upon request. Whether you\'re a seasoned restaurateur or ready to dive into the food business, this turn-key opportunity provides everything you need to hit the ground running. Don't miss out on this chance to own a thriving business in a sought-after area! Contact us today for more details or to schedule a showing.