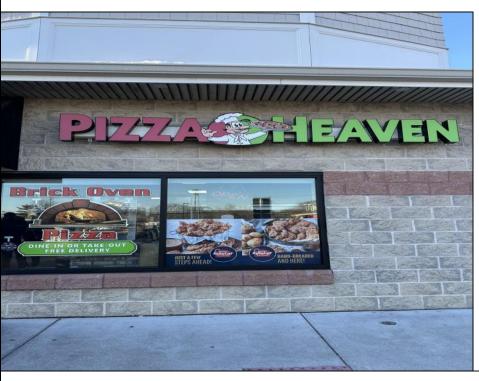

## **COMMENTS**

Here\'s your chance to own a well-established pizza business located on highly trafficked Route 9 in Cape May Court House, New Jersey. This desirable location offers exceptional visibility and consistent traffic, making it a prime spot for success. The sale includes all equipment, making it easy for the new owner to step in and start operating immediately. The business operates in a well-maintained leased space, with the new owner assuming the current lease terms. This is a highly profitable operation with strong financials. Profit and loss statements are available to qualified buyers upon request. Whether you\'re a seasoned restaurateur or ready to dive into the food business, this turn-key opportunity provides everything you need to hit the ground running. Don't miss out on this chance to own a thriving business in a sought-after area! Contact us today for more details or to schedule a showing.