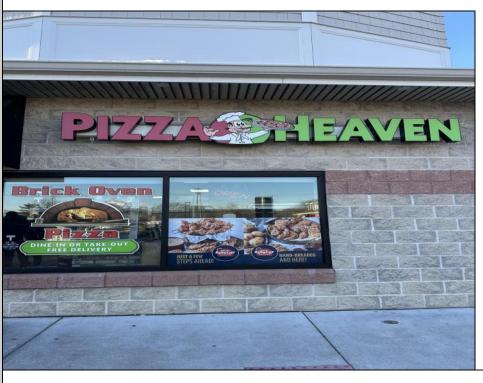

## **COMMENTS**

Here\'s your chance to own a well-established pizza business located on highly trafficked Route 9 in Cape May Court House, New Jersey. This desirable location offers exceptional visibility and consistent traffic, making it a prime spot for success. The sale includes all equipment, making it easy for the new owner to step in and start operating immediately. The business operates in a well-maintained leased space, with the new owner assuming the current lease terms. This is a highly profitable operation with strong financials. Profit and loss statements are available to qualified buyers upon request. Whether you\'re a seasoned restaurateur or ready to dive into the food business, this turn-key opportunity provides everything you need to hit the ground running. Don't miss out on this chance to own a thriving business in a sought-after area! Contact us today for more details or to schedule a showing.