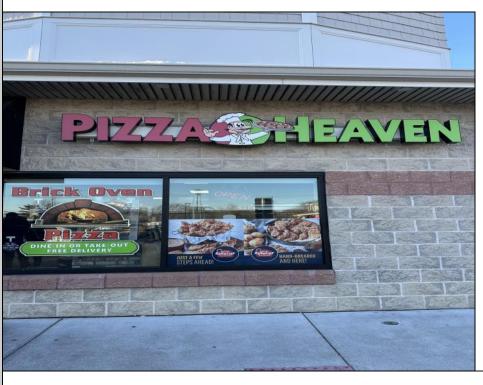

## **COMMENTS**

Here\'s your chance to own a well-established pizza business located on highly trafficked Route 9 in Cape May Court House, New Jersey. This desirable location offers exceptional visibility and consistent traffic, making it a prime spot for success. The sale includes all equipment, making it easy for the new owner to step in and start operating immediately. The business operates in a well-maintained leased space, with the new owner assuming the current lease terms. This is a highly profitable operation with strong financials. Profit and loss statements are available to qualified buyers upon request. Whether you\'re a seasoned restaurateur or ready to dive into the food business, this turn-key opportunity provides everything you need to hit the ground running. Don't miss out on this chance to own a thriving business in a sought-after area! Contact us today for more details or to schedule a showing.