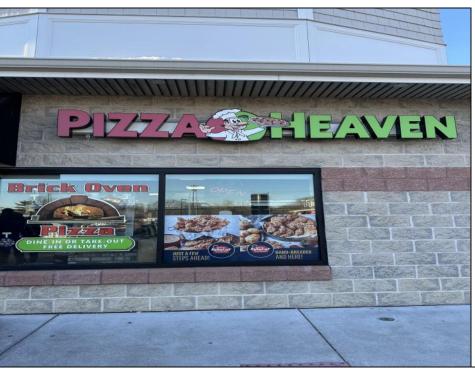

## **COMMENTS**

Here\'s your chance to own a well-established pizza business located on highly trafficked Route 9 in Cape May Court House, New Jersey. This desirable location offers exceptional visibility and consistent traffic, making it a prime spot for success. The sale includes all equipment, making it easy for the new owner to step in and start operating immediately. The business operates in a well-maintained leased space, with the new owner assuming the current lease terms. This is a highly profitable operation with strong financials. Profit and loss statements are available to qualified buyers upon request. Whether you\'re a seasoned restaurateur or ready to dive into the food business, this turn-key opportunity provides everything you need to hit the ground running. Don't miss out on this chance to own a thriving business in a sought-after area! Contact us today for more details or to schedule a showing.