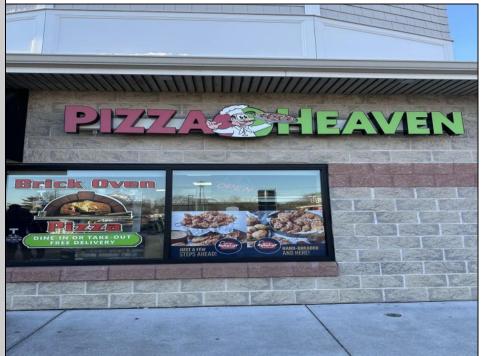

## COMMENTS

Here\'s your chance to own a well-established pizza business located on highly trafficked Route 9 in Cape May Court House, New Jersey. This desirable location offers exceptional visibility and consistent traffic, making it a prime spot for success. The sale includes all equipment, making it easy for the new owner to step in and start operating immediately. The business operates in a well-maintained leased space, with the new owner assuming the current lease terms. This is a highly profitable operation with strong financials. Profit and loss statements are available to qualified buyers upon request. Whether you\'re a seasoned restaurateur or ready to dive into the food business, this turn-key opportunity provides everything you need to hit the ground running. Don't miss out on this chance to own a thriving business in a sought-after area! Contact us today for more details or to schedule a showing.