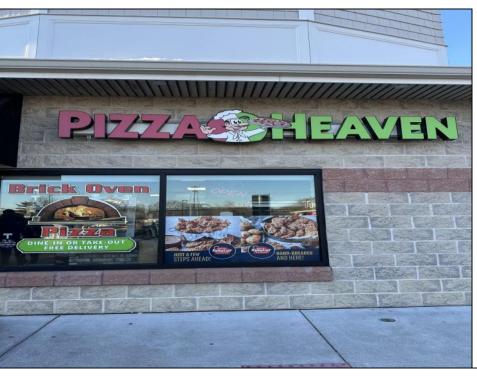

## **COMMENTS**

Here\'s your chance to own a well-established pizza business located on highly trafficked Route 9 in Cape May Court House, New Jersey. This desirable location offers exceptional visibility and consistent traffic, making it a prime spot for success. The sale includes all equipment, making it easy for the new owner to step in and start operating immediately. The business operates in a well-maintained leased space, with the new owner assuming the current lease terms. This is a highly profitable operation with strong financials. Profit and loss statements are available to qualified buyers upon request. Whether you\'re a seasoned restaurateur or ready to dive into the food business, this turn-key opportunity provides everything you need to hit the ground running. Don't miss out on this chance to own a thriving business in a sought-after area! Contact us today for more details or to schedule a showing.