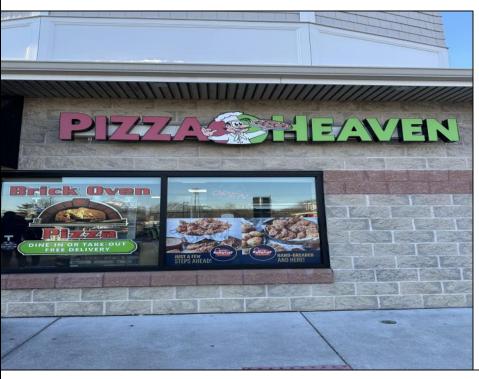

## **COMMENTS**

Here\'s your chance to own a well-established pizza business located on highly trafficked Route 9 in Cape May Court House, New Jersey. This desirable location offers exceptional visibility and consistent traffic, making it a prime spot for success. The sale includes all equipment, making it easy for the new owner to step in and start operating immediately. The business operates in a well-maintained leased space, with the new owner assuming the current lease terms. This is a highly profitable operation with strong financials. Profit and loss statements are available to qualified buyers upon request. Whether you\'re a seasoned restaurateur or ready to dive into the food business, this turn-key opportunity provides everything you need to hit the ground running. Don't miss out on this chance to own a thriving business in a sought-after area! Contact us today for more details or to schedule a showing.