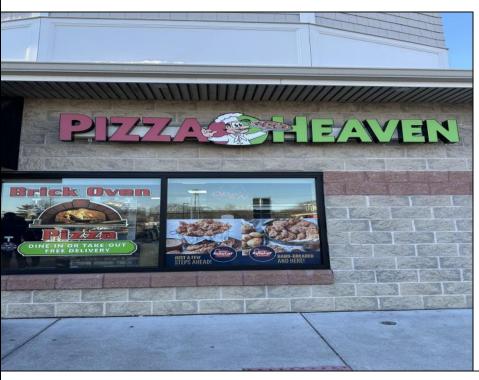

## **COMMENTS**

Here\'s your chance to own a well-established pizza business located on highly trafficked Route 9 in Cape May Court House, New Jersey. This desirable location offers exceptional visibility and consistent traffic, making it a prime spot for success. The sale includes all equipment, making it easy for the new owner to step in and start operating immediately. The business operates in a well-maintained leased space, with the new owner assuming the current lease terms. This is a highly profitable operation with strong financials. Profit and loss statements are available to qualified buyers upon request. Whether you\'re a seasoned restaurateur or ready to dive into the food business, this turn-key opportunity provides everything you need to hit the ground running. Don't miss out on this chance to own a thriving business in a sought-after area! Contact us today for more details or to schedule a showing.