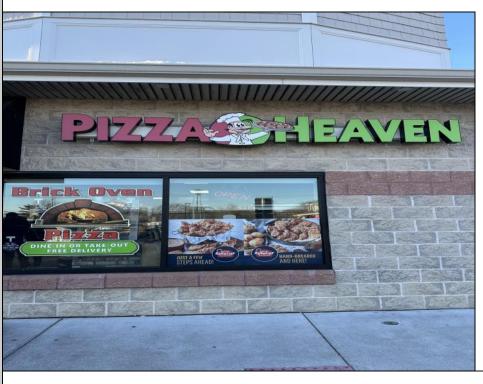

## **COMMENTS**

Here\'s your chance to own a well-established pizza business located on highly trafficked Route 9 in Cape May Court House, New Jersey. This desirable location offers exceptional visibility and consistent traffic, making it a prime spot for success. The sale includes all equipment, making it easy for the new owner to step in and start operating immediately. The business operates in a well-maintained leased space, with the new owner assuming the current lease terms. This is a highly profitable operation with strong financials. Profit and loss statements are available to qualified buyers upon request. Whether you\'re a seasoned restaurateur or ready to dive into the food business, this turn-key opportunity provides everything you need to hit the ground running. Don't miss out on this chance to own a thriving business in a sought-after area! Contact us today for more details or to schedule a showing.