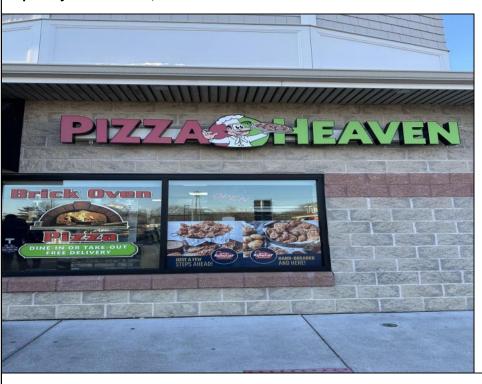

## **COMMENTS**

Here\'s your chance to own a well-established pizza business located on highly trafficked Route 9 in Cape May Court House, New Jersey. This desirable location offers exceptional visibility and consistent traffic, making it a prime spot for success. The sale includes all equipment, making it easy for the new owner to step in and start operating immediately. The business operates in a well-maintained leased space, with the new owner assuming the current lease terms. This is a highly profitable operation with strong financials. Profit and loss statements are available to qualified buyers upon request. Whether you\'re a seasoned restaurateur or ready to dive into the food business, this turn-key opportunity provides everything you need to hit the ground running. Don't miss out on this chance to own a thriving business in a sought-after area! Contact us today for more details or to schedule a showing.