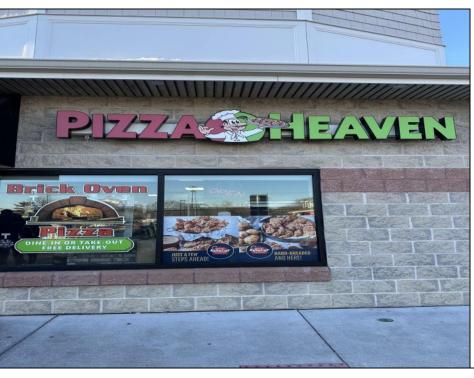

## **COMMENTS**

Here\'s your chance to own a well-established pizza business located on highly trafficked Route 9 in Cape May Court House, New Jersey. This desirable location offers exceptional visibility and consistent traffic, making it a prime spot for success. The sale includes all equipment, making it easy for the new owner to step in and start operating immediately. The business operates in a well-maintained leased space, with the new owner assuming the current lease terms. This is a highly profitable operation with strong financials. Profit and loss statements are available to qualified buyers upon request. Whether you\'re a seasoned restaurateur or ready to dive into the food business, this turn-key opportunity provides everything you need to hit the ground running. Don't miss out on this chance to own a thriving business in a sought-after area! Contact us today for more details or to schedule a showing.