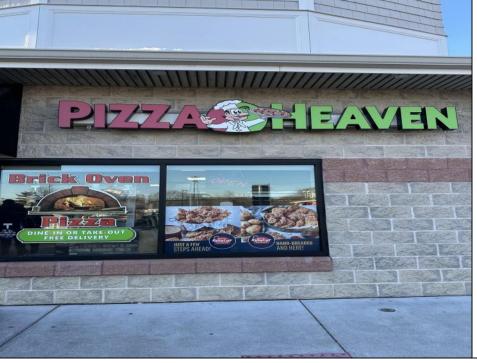

## COMMENTS

Here\'s your chance to own a well-established pizza business located on highly trafficked Route 9 in Cape May Court House, New Jersey. This desirable location offers exceptional visibility and consistent traffic, making it a prime spot for success. The sale includes all equipment, making it easy for the new owner to step in and start operating immediately. The business operates in a well-maintained leased space, with the new owner assuming the current lease terms. This is a highly profitable operation with strong financials. Profit and loss statements are available to qualified buyers upon request. Whether you\'re a seasoned restaurateur or ready to dive into the food business, this turn-key opportunity provides everything you need to hit the ground running. Don't miss out on this chance to own a thriving business in a sought-after area! Contact us today for more details or to schedule a showing.