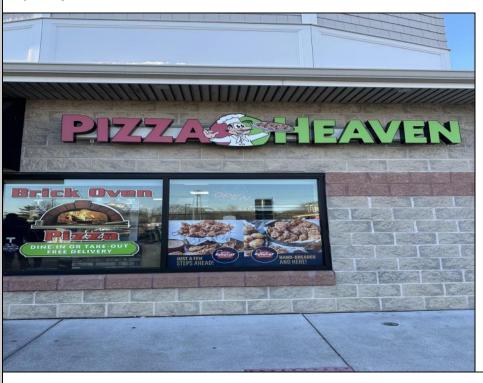

## **COMMENTS**

Here\'s your chance to own a well-established pizza business located on highly trafficked Route 9 in Cape May Court House, New Jersey. This desirable location offers exceptional visibility and consistent traffic, making it a prime spot for success. The sale includes all equipment, making it easy for the new owner to step in and start operating immediately. The business operates in a well-maintained leased space, with the new owner assuming the current lease terms. This is a highly profitable operation with strong financials. Profit and loss statements are available to qualified buyers upon request. Whether you\'re a seasoned restaurateur or ready to dive into the food business, this turn-key opportunity provides everything you need to hit the ground running. Don't miss out on this chance to own a thriving business in a sought-after area! Contact us today for more details or to schedule a showing.