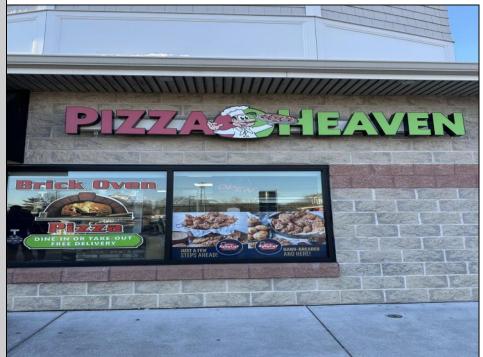

## COMMENTS

Here\'s your chance to own a well-established pizza business located on highly trafficked Route 9 in Cape May Court House, New Jersey. This desirable location offers exceptional visibility and consistent traffic, making it a prime spot for success. The sale includes all equipment, making it easy for the new owner to step in and start operating immediately. The business operates in a well-maintained leased space, with the new owner assuming the current lease terms. This is a highly profitable operation with strong financials. Profit and loss statements are available to qualified buyers upon request. Whether you\'re a seasoned restaurateur or ready to dive into the food business, this turn-key opportunity provides everything you need to hit the ground running. Don't miss out on this chance to own a thriving business in a sought-after area! Contact us today for more details or to schedule a showing.