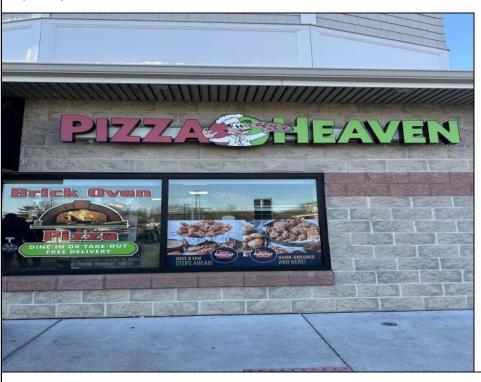

## **COMMENTS**

Here\'s your chance to own a well-established pizza business located on highly trafficked Route 9 in Cape May Court House, New Jersey. This desirable location offers exceptional visibility and consistent traffic, making it a prime spot for success. The sale includes all equipment, making it easy for the new owner to step in and start operating immediately. The business operates in a well-maintained leased space, with the new owner assuming the current lease terms. This is a highly profitable operation with strong financials. Profit and loss statements are available to qualified buyers upon request. Whether you\'re a seasoned restaurateur or ready to dive into the food business, this turn-key opportunity provides everything you need to hit the ground running. Don't miss out on this chance to own a thriving business in a sought-after area! Contact us today for more details or to schedule a showing.