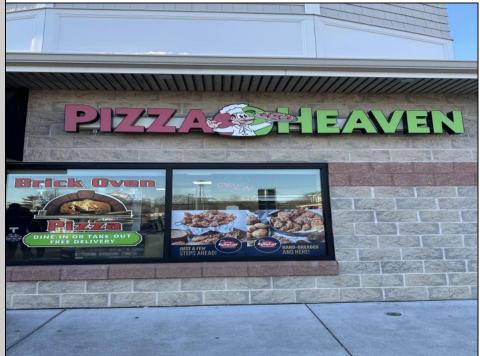

## COMMENTS

Here\'s your chance to own a well-established pizza business located on highly trafficked Route 9 in Cape May Court House, New Jersey. This desirable location offers exceptional visibility and consistent traffic, making it a prime spot for success. The sale includes all equipment, making it easy for the new owner to step in and start operating immediately. The business operates in a well-maintained leased space, with the new owner assuming the current lease terms. This is a highly profitable operation with strong financials. Profit and loss statements are available to qualified buyers upon request. Whether you\'re a seasoned restaurateur or ready to dive into the food business, this turn-key opportunity provides everything you need to hit the ground running. Don't miss out on this chance to own a thriving business in a sought-after area! Contact us today for more details or to schedule a showing.