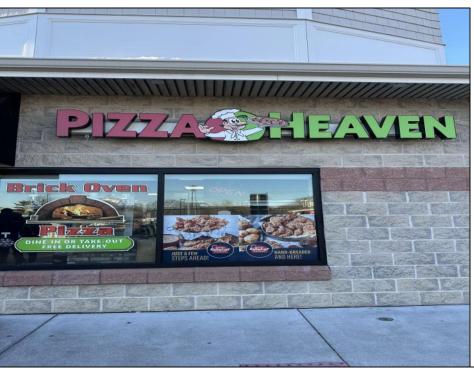

## **COMMENTS**

Here\'s your chance to own a well-established pizza business located on highly trafficked Route 9 in Cape May Court House, New Jersey. This desirable location offers exceptional visibility and consistent traffic, making it a prime spot for success. The sale includes all equipment, making it easy for the new owner to step in and start operating immediately. The business operates in a well-maintained leased space, with the new owner assuming the current lease terms. This is a highly profitable operation with strong financials. Profit and loss statements are available to qualified buyers upon request. Whether you\'re a seasoned restaurateur or ready to dive into the food business, this turn-key opportunity provides everything you need to hit the ground running. Don't miss out on this chance to own a thriving business in a sought-after area! Contact us today for more details or to schedule a showing.