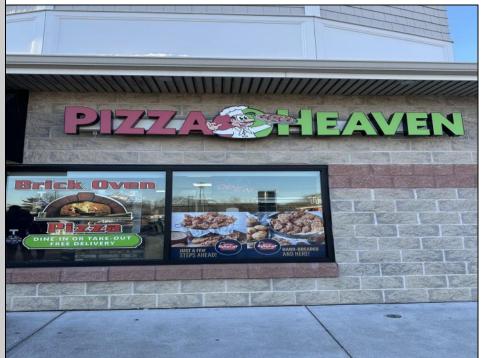

## COMMENTS

Here\'s your chance to own a well-established pizza business located on highly trafficked Route 9 in Cape May Court House, New Jersey. This desirable location offers exceptional visibility and consistent traffic, making it a prime spot for success. The sale includes all equipment, making it easy for the new owner to step in and start operating immediately. The business operates in a well-maintained leased space, with the new owner assuming the current lease terms. This is a highly profitable operation with strong financials. Profit and loss statements are available to qualified buyers upon request. Whether you\'re a seasoned restaurateur or ready to dive into the food business, this turn-key opportunity provides everything you need to hit the ground running. Don't miss out on this chance to own a thriving business in a sought-after area! Contact us today for more details or to schedule a showing.