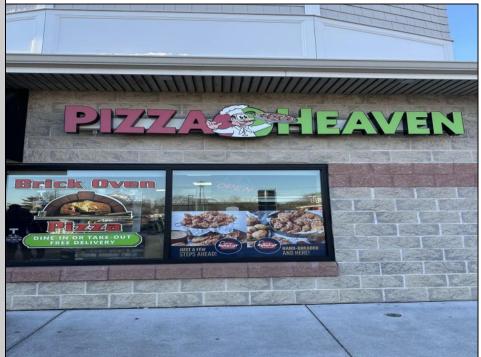

## COMMENTS

Here\'s your chance to own a well-established pizza business located on highly trafficked Route 9 in Cape May Court House, New Jersey. This desirable location offers exceptional visibility and consistent traffic, making it a prime spot for success. The sale includes all equipment, making it easy for the new owner to step in and start operating immediately. The business operates in a well-maintained leased space, with the new owner assuming the current lease terms. This is a highly profitable operation with strong financials. Profit and loss statements are available to qualified buyers upon request. Whether you\'re a seasoned restaurateur or ready to dive into the food business, this turn-key opportunity provides everything you need to hit the ground running. Don't miss out on this chance to own a thriving business in a sought-after area! Contact us today for more details or to schedule a showing.