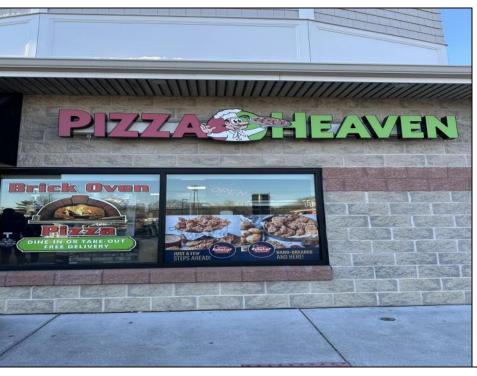

## **COMMENTS**

Here\'s your chance to own a well-established pizza business located on highly trafficked Route 9 in Cape May Court House, New Jersey. This desirable location offers exceptional visibility and consistent traffic, making it a prime spot for success. The sale includes all equipment, making it easy for the new owner to step in and start operating immediately. The business operates in a well-maintained leased space, with the new owner assuming the current lease terms. This is a highly profitable operation with strong financials. Profit and loss statements are available to qualified buyers upon request. Whether you\'re a seasoned restaurateur or ready to dive into the food business, this turn-key opportunity provides everything you need to hit the ground running. Don't miss out on this chance to own a thriving business in a sought-after area! Contact us today for more details or to schedule a showing.