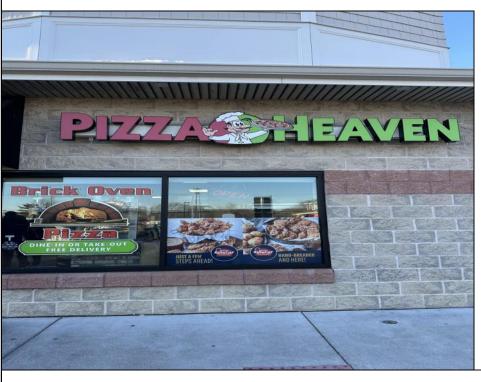

## **COMMENTS**

Here\'s your chance to own a well-established pizza business located on highly trafficked Route 9 in Cape May Court House, New Jersey. This desirable location offers exceptional visibility and consistent traffic, making it a prime spot for success. The sale includes all equipment, making it easy for the new owner to step in and start operating immediately. The business operates in a well-maintained leased space, with the new owner assuming the current lease terms. This is a highly profitable operation with strong financials. Profit and loss statements are available to qualified buyers upon request. Whether you\'re a seasoned restaurateur or ready to dive into the food business, this turn-key opportunity provides everything you need to hit the ground running. Don't miss out on this chance to own a thriving business in a sought-after area! Contact us today for more details or to schedule a showing.