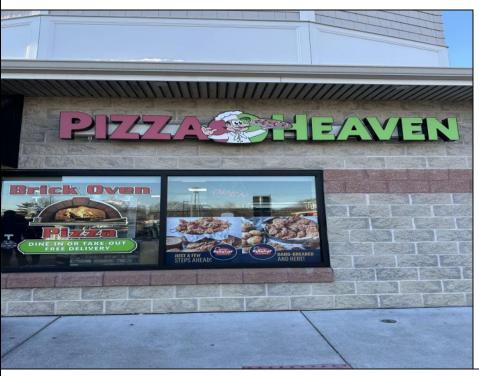

## **COMMENTS**

Here\'s your chance to own a well-established pizza business located on highly trafficked Route 9 in Cape May Court House, New Jersey. This desirable location offers exceptional visibility and consistent traffic, making it a prime spot for success. The sale includes all equipment, making it easy for the new owner to step in and start operating immediately. The business operates in a well-maintained leased space, with the new owner assuming the current lease terms. This is a highly profitable operation with strong financials. Profit and loss statements are available to qualified buyers upon request. Whether you\'re a seasoned restaurateur or ready to dive into the food business, this turn-key opportunity provides everything you need to hit the ground running. Don't miss out on this chance to own a thriving business in a sought-after area! Contact us today for more details or to schedule a showing.