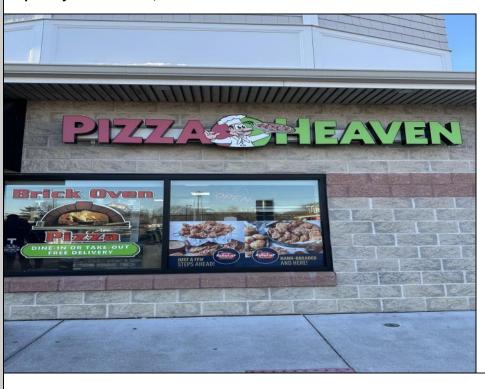

## **COMMENTS**

Here\'s your chance to own a well-established pizza business located on highly trafficked Route 9 in Cape May Court House, New Jersey. This desirable location offers exceptional visibility and consistent traffic, making it a prime spot for success. The sale includes all equipment, making it easy for the new owner to step in and start operating immediately. The business operates in a well-maintained leased space, with the new owner assuming the current lease terms. This is a highly profitable operation with strong financials. Profit and loss statements are available to qualified buyers upon request. Whether you\'re a seasoned restaurateur or ready to dive into the food business, this turn-key opportunity provides everything you need to hit the ground running. Don't miss out on this chance to own a thriving business in a sought-after area! Contact us today for more details or to schedule a showing.