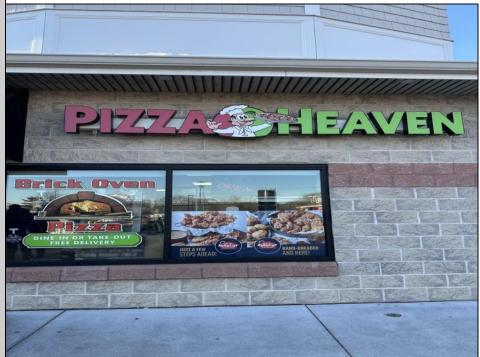

## COMMENTS

Here\'s your chance to own a well-established pizza business located on highly trafficked Route 9 in Cape May Court House, New Jersey. This desirable location offers exceptional visibility and consistent traffic, making it a prime spot for success. The sale includes all equipment, making it easy for the new owner to step in and start operating immediately. The business operates in a well-maintained leased space, with the new owner assuming the current lease terms. This is a highly profitable operation with strong financials. Profit and loss statements are available to qualified buyers upon request. Whether you\'re a seasoned restaurateur or ready to dive into the food business, this turn-key opportunity provides everything you need to hit the ground running. Don't miss out on this chance to own a thriving business in a sought-after area! Contact us today for more details or to schedule a showing.