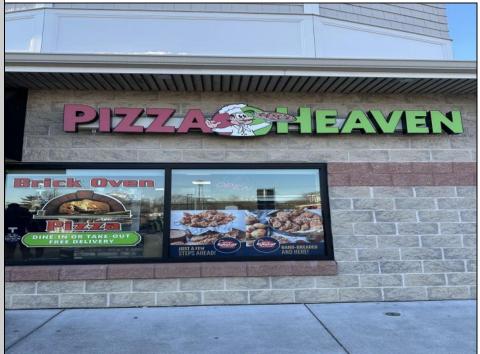

## COMMENTS

Here\'s your chance to own a well-established pizza business located on highly trafficked Route 9 in Cape May Court House, New Jersey. This desirable location offers exceptional visibility and consistent traffic, making it a prime spot for success. The sale includes all equipment, making it easy for the new owner to step in and start operating immediately. The business operates in a well-maintained leased space, with the new owner assuming the current lease terms. This is a highly profitable operation with strong financials. Profit and loss statements are available to qualified buyers upon request. Whether you\'re a seasoned restaurateur or ready to dive into the food business, this turn-key opportunity provides everything you need to hit the ground running. Don't miss out on this chance to own a thriving business in a sought-after area! Contact us today for more details or to schedule a showing.