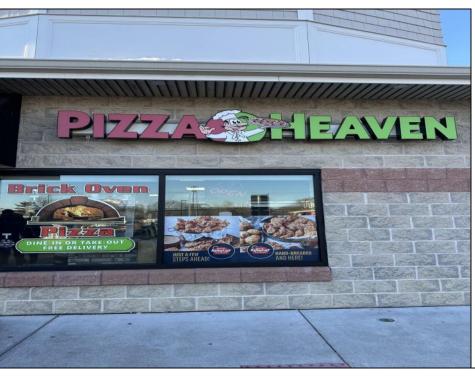

## **COMMENTS**

Here\'s your chance to own a well-established pizza business located on highly trafficked Route 9 in Cape May Court House, New Jersey. This desirable location offers exceptional visibility and consistent traffic, making it a prime spot for success. The sale includes all equipment, making it easy for the new owner to step in and start operating immediately. The business operates in a well-maintained leased space, with the new owner assuming the current lease terms. This is a highly profitable operation with strong financials. Profit and loss statements are available to qualified buyers upon request. Whether you\'re a seasoned restaurateur or ready to dive into the food business, this turn-key opportunity provides everything you need to hit the ground running. Don't miss out on this chance to own a thriving business in a sought-after area! Contact us today for more details or to schedule a showing.