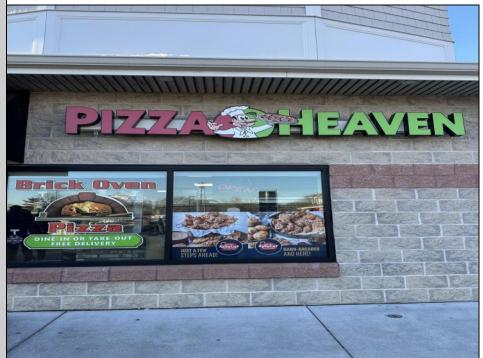

## COMMENTS

Here\'s your chance to own a well-established pizza business located on highly trafficked Route 9 in Cape May Court House, New Jersey. This desirable location offers exceptional visibility and consistent traffic, making it a prime spot for success. The sale includes all equipment, making it easy for the new owner to step in and start operating immediately. The business operates in a well-maintained leased space, with the new owner assuming the current lease terms. This is a highly profitable operation with strong financials. Profit and loss statements are available to qualified buyers upon request. Whether you\'re a seasoned restaurateur or ready to dive into the food business, this turn-key opportunity provides everything you need to hit the ground running. Don't miss out on this chance to own a thriving business in a sought-after area! Contact us today for more details or to schedule a showing.