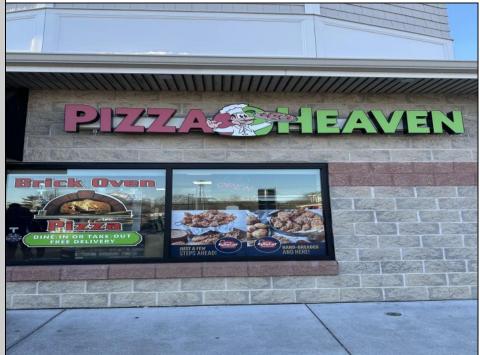

## COMMENTS

Here\'s your chance to own a well-established pizza business located on highly trafficked Route 9 in Cape May Court House, New Jersey. This desirable location offers exceptional visibility and consistent traffic, making it a prime spot for success. The sale includes all equipment, making it easy for the new owner to step in and start operating immediately. The business operates in a well-maintained leased space, with the new owner assuming the current lease terms. This is a highly profitable operation with strong financials. Profit and loss statements are available to qualified buyers upon request. Whether you\'re a seasoned restaurateur or ready to dive into the food business, this turn-key opportunity provides everything you need to hit the ground running. Don't miss out on this chance to own a thriving business in a sought-after area! Contact us today for more details or to schedule a showing.