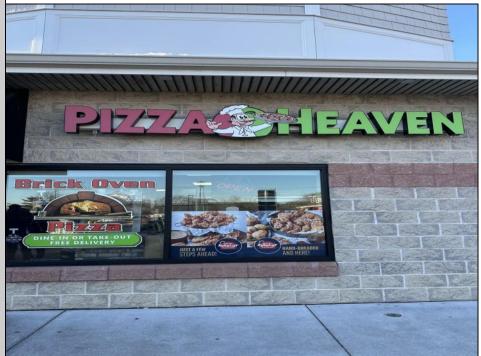

## COMMENTS

Here\'s your chance to own a well-established pizza business located on highly trafficked Route 9 in Cape May Court House, New Jersey. This desirable location offers exceptional visibility and consistent traffic, making it a prime spot for success. The sale includes all equipment, making it easy for the new owner to step in and start operating immediately. The business operates in a well-maintained leased space, with the new owner assuming the current lease terms. This is a highly profitable operation with strong financials. Profit and loss statements are available to qualified buyers upon request. Whether you\'re a seasoned restaurateur or ready to dive into the food business, this turn-key opportunity provides everything you need to hit the ground running. Don't miss out on this chance to own a thriving business in a sought-after area! Contact us today for more details or to schedule a showing.