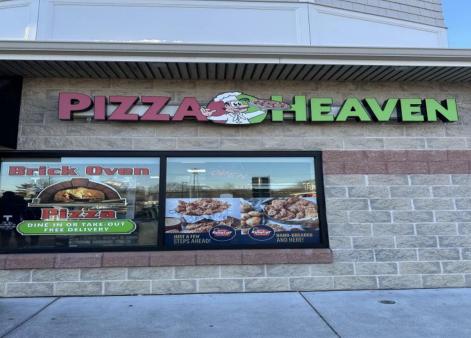

## **COMMENTS**

Here\'s your chance to own a well-established pizza business located on highly trafficked Route 9 in Cape May Court House, New Jersey. This desirable location offers exceptional visibility and consistent traffic, making it a prime spot for success. The sale includes all equipment, making it easy for the new owner to step in and start operating immediately. The business operates in a well-maintained leased space, with the new owner assuming the current lease terms. This is a highly profitable operation with strong financials. Profit and loss statements are available to qualified buyers upon request. Whether you\'re a seasoned restaurateur or ready to dive into the food business, this turn-key opportunity provides everything you need to hit the ground running. Don't miss out on this chance to own a thriving business in a sought-after area! Contact us today for more details or to schedule a showing.