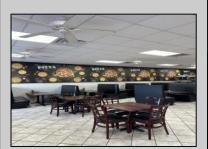

## **COMMENTS**

Here\'s your chance to own a well-established pizza business located on highly trafficked Route 9 in Cape May Court House, New Jersey. This desirable location offers exceptional visibility and consistent traffic, making it a prime spot for success. The sale includes all equipment, making it easy for the new owner to step in and start operating immediately. The business operates in a well-maintained leased space, with the new owner assuming the current lease terms. This is a highly profitable operation with strong financials. Profit and loss statements are available to qualified buyers upon request. Whether you\'re a seasoned restaurateur or ready to dive into the food business, this turn-key opportunity provides everything you need to hit the ground running. Don't miss out on this chance to own a thriving business in a sought-after area! Contact us today for more details or to schedule a showing.

## **PROPERTY DETAILS**

| Exterior | ParkingGarage     | InteriorFeatures | Heating     |
|----------|-------------------|------------------|-------------|
| Block    | 11 Or More Spaces | Restroom         | Gas Natural |
|          | Off Street        |                  | Forced Air  |