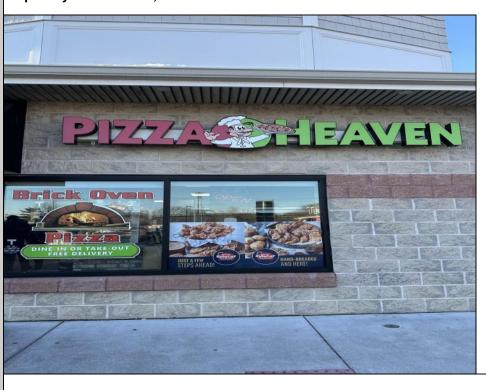

## **COMMENTS**

Here\'s your chance to own a well-established pizza business located on highly trafficked Route 9 in Cape May Court House, New Jersey. This desirable location offers exceptional visibility and consistent traffic, making it a prime spot for success. The sale includes all equipment, making it easy for the new owner to step in and start operating immediately. The business operates in a well-maintained leased space, with the new owner assuming the current lease terms. This is a highly profitable operation with strong financials. Profit and loss statements are available to qualified buyers upon request. Whether you\'re a seasoned restaurateur or ready to dive into the food business, this turn-key opportunity provides everything you need to hit the ground running. Don't miss out on this chance to own a thriving business in a sought-after area! Contact us today for more details or to schedule a showing.