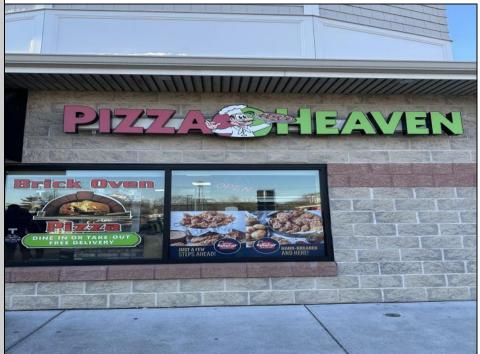

## COMMENTS

Here's your chance to own a well-established pizza business located on highly trafficked Route 9 in Cape May Court House, New Jersey. This desirable location offers exceptional visibility and consistent traffic, making it a prime spot for success. The sale includes all equipment, making it easy for the new owner to step in and start operating immediately. The business operates in a well-maintained leased space, with the new owner assuming the current lease terms. This is a highly profitable operation with strong financials. Profit and loss statements are available to qualified buyers upon request. Whether you're a seasoned restaurateur or ready to dive into the food business, this turn-key opportunity provides everything you need to hit the ground running. Don't miss out on this chance to own a thriving business in a sought-after area! Contact us today for more details or to schedule a showing.