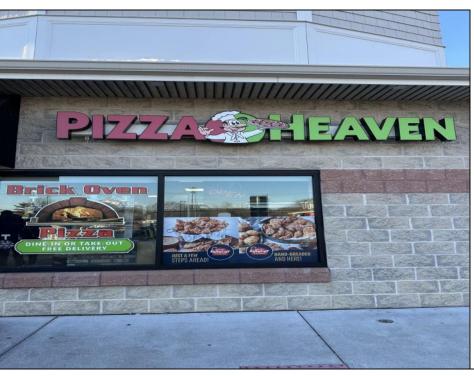

## **COMMENTS**

Here\'s your chance to own a well-established pizza business located on highly trafficked Route 9 in Cape May Court House, New Jersey. This desirable location offers exceptional visibility and consistent traffic, making it a prime spot for success. The sale includes all equipment, making it easy for the new owner to step in and start operating immediately. The business operates in a well-maintained leased space, with the new owner assuming the current lease terms. This is a highly profitable operation with strong financials. Profit and loss statements are available to qualified buyers upon request. Whether you\'re a seasoned restaurateur or ready to dive into the food business, this turn-key opportunity provides everything you need to hit the ground running. Don't miss out on this chance to own a thriving business in a sought-after area! Contact us today for more details or to schedule a showing.