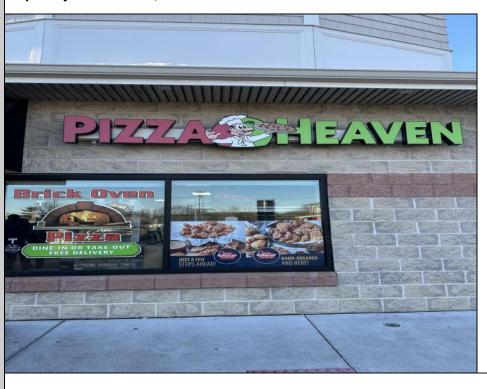

Berger Realty, Inc.
3160 Asbury Avenue
Ocean City, NJ 08226
1-877-237-4371 / 609-399-0076
info@bergerrealty.com

709 Route 9 S Cape May Court House, NJ 08201

Asking \$299,000.00

## **COMMENTS**

Here\'s your chance to own a well-established pizza business located on highly trafficked Route 9 in Cape May Court House, New Jersey. This desirable location offers exceptional visibility and consistent traffic, making it a prime spot for success. The sale includes all equipment, making it easy for the new owner to step in and start operating immediately. The business operates in a well-maintained leased space, with the new owner assuming the current lease terms. This is a highly profitable operation with strong financials. Profit and loss statements are available to qualified buyers upon request. Whether you\'re a seasoned restaurateur or ready to dive into the food business, this turn-key opportunity provides everything you need to hit the ground running. Don't miss out on this chance to own a thriving business in a sought-after area! Contact us today for more details or to schedule a showing.