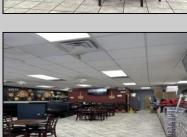

## **COMMENTS**

Here\'s your chance to own a well-established pizza business located on highly trafficked Route 9 in Cape May Court House, New Jersey. This desirable location offers exceptional visibility and consistent traffic, making it a prime spot for success. The sale includes all equipment, making it easy for the new owner to step in and start operating immediately. The business operates in a well-maintained leased space, with the new owner assuming the current lease terms. This is a highly profitable operation with strong financials. Profit and loss statements are available to qualified buyers upon request. Whether you\'re a seasoned restaurateur or ready to dive into the food business, this turn-key opportunity provides everything you need to hit the ground running. Don't miss out on this chance to own a thriving business in a sought-after area! Contact us today for more details or to schedule a showing.