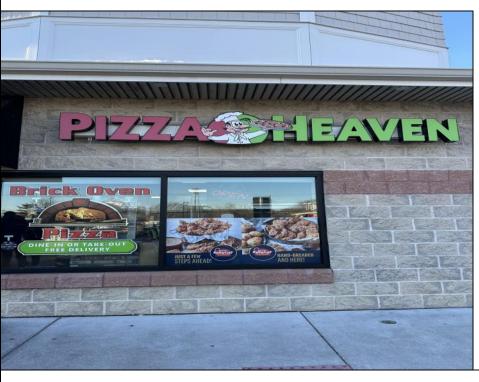

## **COMMENTS**

Here\'s your chance to own a well-established pizza business located on highly trafficked Route 9 in Cape May Court House, New Jersey. This desirable location offers exceptional visibility and consistent traffic, making it a prime spot for success. The sale includes all equipment, making it easy for the new owner to step in and start operating immediately. The business operates in a well-maintained leased space, with the new owner assuming the current lease terms. This is a highly profitable operation with strong financials. Profit and loss statements are available to qualified buyers upon request. Whether you\'re a seasoned restaurateur or ready to dive into the food business, this turn-key opportunity provides everything you need to hit the ground running. Don't miss out on this chance to own a thriving business in a sought-after area! Contact us today for more details or to schedule a showing.