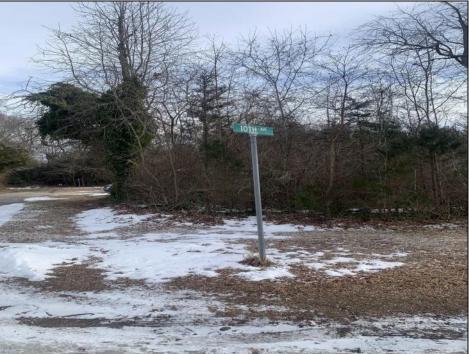

## **COMMENTS**

Great Vacant Residential Lot! Wooded lot situated on the corner of Tenth and Poplar in Wildwood Gardens. Don\'t miss this opportunity to build your year round or home away from home close to all beaches and town center. Buyer to pay for and perform all due diligence including utility hookup. Property was obtained at tax sale. Seller has no information on the property.