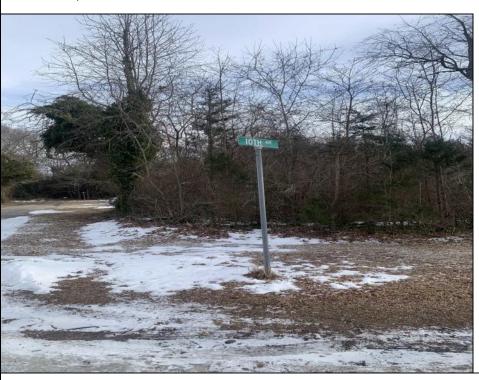

## **COMMENTS**

Great Vacant Residential Lot! Wooded lot situated on the corner of Tenth and Poplar in Wildwood Gardens. Don\'t miss this opportunity to build your year round or home away from home close to all beaches and town center. Buyer to pay for and perform all due diligence including utility hookup. Property was obtained at tax sale. Seller has no information on the property.