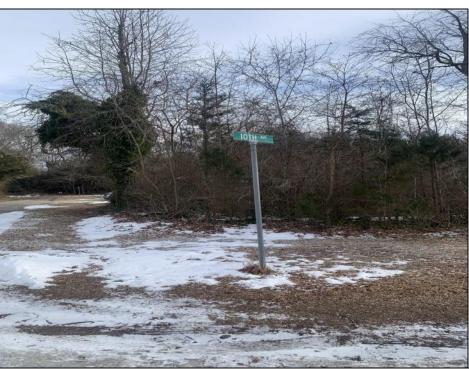

## **COMMENTS**

Great Vacant Residential Lot! Wooded lot situated on the corner of Tenth and Poplar in Wildwood Gardens. Don\'t miss this opportunity to build your year round or home away from home close to all beaches and town center. Buyer to pay for and perform all due diligence including utility hookup. Property was obtained at tax sale. Seller has no information on the property.