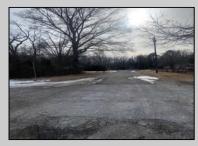

## COMMENTS

Great Vacant Residential Lot! Wooded lot situated on the corner of Tenth and Poplar in Wildwood Gardens. Don't miss this opportunity to build your year round or home away from home close to all beaches and town center. Buyer to pay for and perform all due diligence including utility hookup. Property was obtained at tax sale. Seller has no information on the property.